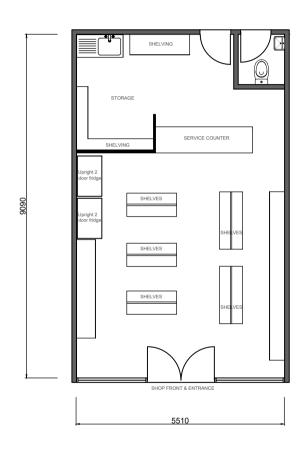

## **DEVELOPMENT APPLICATION**

CHANGE OF USAGE TO RETAIL PREMISES

PREMISES: LOT 2, DP 812870

No. 212 WESTON ST, PANANIA NSW 2213

| TITLE           | USE FIGURED DIMENSIONS.<br>DO NOT SCALE OFF                                                            | PROJECT       |                                                                                       | CLIENT      | SCALE 1:100 @ A4 | DATE: 18/08/22 |
|-----------------|--------------------------------------------------------------------------------------------------------|---------------|---------------------------------------------------------------------------------------|-------------|------------------|----------------|
| CAFE FLOOR PLAN | DRAWING. THIS DESIGN IS<br>COPYRIGHT AND MAY NOT BE<br>REPRODUCED WITHOUT THE<br>WRITTEN PERMISSION OF | BACCO & BEANS | SUM10 CONCEPT  6A GRACEMAR AVE. PANANIA NSW 2213 PH: 0417 430 444 ABN: 66 301 217 645 | JOE MARDINI |                  | A : 8210       |
|                 | THE DESIGNER.                                                                                          |               |                                                                                       |             | DRAWN BY MO      | REV -          |