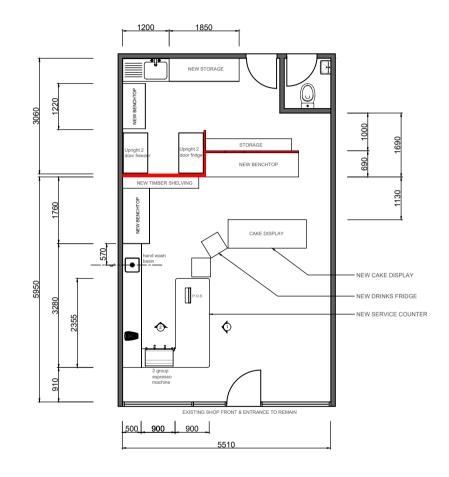

## **DEVELOPMENT APPLICATION**

CHANGE OF USAGE TO RETAIL PREMISES

PREMISES: LOT 2, DP 812870

No. 212 WESTON ST, PANANIA NSW 2213

| TITLE           | USE FIGURED DIMENSIONS.<br>DO NOT SCALE OFF                                                            | PROJECT       |                                                                                       | CLIENT      | SCALE 1:100 @ A4 | DATE: 18/08/22 |
|-----------------|--------------------------------------------------------------------------------------------------------|---------------|---------------------------------------------------------------------------------------|-------------|------------------|----------------|
| CAFE FLOOR PLAN | DRAWING. THIS DESIGN IS<br>COPYRIGHT AND MAY NOT BE<br>REPRODUCED WITHOUT THE<br>WRITTEN PERMISSION OF | BACCO & BEANS | SUM10 CONCEPT  6A GRACEMAR AVE. PANANIA NSW 2213 PH: 0417 430 444 ABN: 66 301 217 645 | JOE MARDINI |                  | A : 8210       |
|                 | THE DESIGNER.                                                                                          |               |                                                                                       |             | DRAWN BY MO      | REV -          |